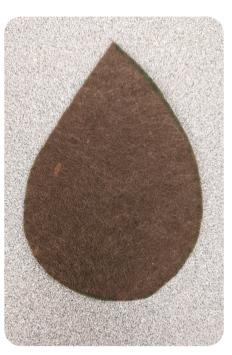

## You Will Need:

- Scissors
- 1. Cut out both templates.
- 2. Place teardrop-shaped template on the dark brown felt.
- 3. Using a permanent marker or tailor chalk trace out the teardrop-shaped template piece on the dark brown felt.
- 4. Cut out teardrop shape and set it to the side.
- 5. Place leaf segment templates on your triangle felt piece.
- 6. Using a permanent marker or tailors chalk trace out the leaf segment template pieces on the triangle piece.
- 7. Cut out the marked leaf segments.
- 8. Arrange your leaf segments, marked side down on the brown teardrop until you are satisfied with their placement--Adjust and/or trim segments as necessary.
- 9. Working one piece at a time to avoid displacement, glue each segment onto the brown felt teardrop.
- 10. Glue your completed felt leaf to the cork coaster base.
- 11. Repeat to make a set!