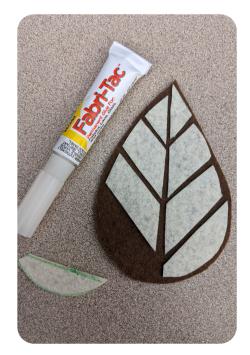

## You Will Need:

- Scissors
- 1. Cut out both templates.
- 2. Place teardrop-shaped template on the dark brown felt.
- 3. Using a permanent marker or tailor chalk trace out the teardrop-shaped template piece on the dark brown felt.
- 4. Cut out teardrop shape and set it to the side.
- 5. Place leaf segment templates on your triangle felt piece.
- 6. Using a permanent marker or tailors chalk trace out the leaf segment template pieces on the triangle piece.
- 7. Cut out the marked leaf segments.
- 8. Arrange your leaf segments, marked side down on the brown teardrop until you are satisfied with their placement--Adjust and/or trim segments as necessary.
- 9. Working one piece at a time to avoid displacement, glue each segment onto the brown felt teardrop.
- 10. Glue your completed felt leaf to the cork coaster base.
- 11. Repeat to make a set!