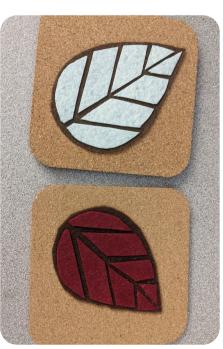

## You Will Need:

- Scissors
- 1. Cut out both templates.
- 2. Place teardrop-shaped template on the dark brown felt.
- 3. Using a permanent marker or tailor chalk trace out the teardrop-shaped template piece on the dark brown felt.
- 4. Cut out teardrop shape and set it to the side.
- 5. Place leaf segment templates on your triangle felt piece.
- 6. Using a permanent marker or tailors chalk trace out the leaf segment template pieces on the triangle piece.
- 7. Cut out the marked leaf segments.
- 8. Arrange your leaf segments, marked side down on the brown teardrop until you are satisfied with their placement--Adjust and/or trim segments as necessary.
- 9. Working one piece at a time to avoid displacement, glue each segment onto the brown felt teardrop.
- 10. Glue your completed felt leaf to the cork coaster base.
- 11. Repeat to make a set!