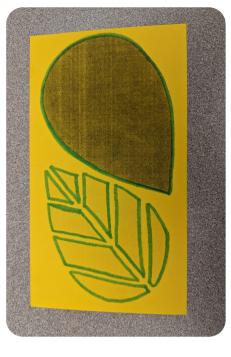

### Materials in Kit:

- Templates: Leaf Segments & Teardrop Shape
- Triangle Felt (Various Colors)
- Brown Felt
- Fabric Glue
- Cork Coaster Base

## You Will Need:

- Scissors
- 1. Cut out both templates.
- 2. Place teardrop-shaped template on the dark brown felt.
- 3. Using a permanent marker or tailor chalk trace out the teardrop-shaped template piece on the dark brown felt.
- 4. Cut out teardrop shape and set it to the side.
- 5. Place leaf segment templates on your triangle felt piece.
- 6. Using a permanent marker or tailors chalk trace out the leaf segment template pieces on the triangle piece.
- 7. Cut out the marked leaf segments.
- 8. Arrange your leaf segments, marked side down on the brown teardrop until you are satisfied with their placement--Adjust and/or trim segments as necessary.
- 9. Working one piece at a time to avoid displacement, glue each segment onto the brown felt teardrop.
- 10. Glue your completed felt leaf to the cork coaster base.
- 11. Repeat to make a set!