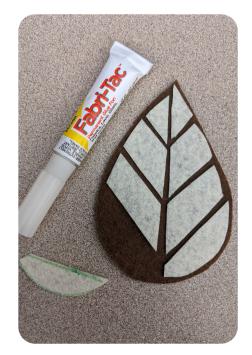

## You Will Need:

- Scissors
- 1. Cut out both templates.
- 2. Place teardrop-shaped template on the dark brown felt.
- 3. Using a permanent marker or tailor chalk trace out the teardrop-shaped template piece on the dark brown felt.
- 4. Cut out teardrop shape and set it to the side.
- 5. Place leaf segment templates on your triangle felt piece.
- 6. Using a permanent marker or tailors chalk trace out the leaf segment template pieces on the triangle piece.
- 7. Cut out the marked leaf segments.
- 8. Arrange your leaf segments, marked side down on the brown teardrop until you are satisfied with their placement--Adjust and/or trim segments as necessary.
- 9. Working one piece at a time to avoid displacement, glue each segment onto the brown felt teardrop.
- 10. Glue your completed felt leaf to the cork coaster base.
- 11. Repeat to make a set!