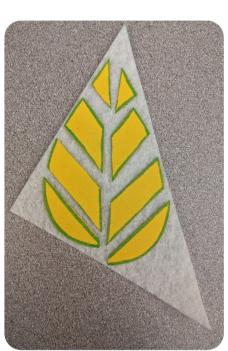

## You Will Need:

- Scissors
- 1. Cut out both templates.
- 2. Place teardrop-shaped template on the dark brown felt.
- 3. Using a permanent marker or tailor chalk trace out the teardrop-shaped template piece on the dark brown felt.
- 4. Cut out teardrop shape and set it to the side.
- 5. Place leaf segment templates on your triangle felt piece.
- 6. Using a permanent marker or tailors chalk trace out the leaf segment template pieces on the triangle piece.
- 7. Cut out the marked leaf segments.
- 8. Arrange your leaf segments, marked side down on the brown teardrop until you are satisfied with their placement--Adjust and/or trim segments as necessary.
- 9. Working one piece at a time to avoid displacement, glue each segment onto the brown felt teardrop.
- 10. Glue your completed felt leaf to the cork coaster base.
- 11. Repeat to make a set!