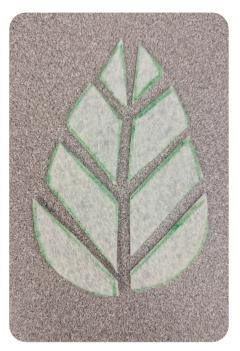

## You Will Need:

- Scissors
- 1. Cut out both templates.
- 2. Place teardrop-shaped template on the dark brown felt.
- 3. Using a permanent marker or tailor chalk trace out the teardrop-shaped template piece on the dark brown felt.
- 4. Cut out teardrop shape and set it to the side.
- 5. Place leaf segment templates on your triangle felt piece.
- 6. Using a permanent marker or tailors chalk trace out the leaf segment template pieces on the triangle piece.
- 7. Cut out the marked leaf segments.
- 8. Arrange your leaf segments, marked side down on the brown teardrop until you are satisfied with their placement--Adjust and/or trim segments as necessary.
- 9. Working one piece at a time to avoid displacement, glue each segment onto the brown felt teardrop.
- 10. Glue your completed felt leaf to the cork coaster base.
- 11. Repeat to make a set!