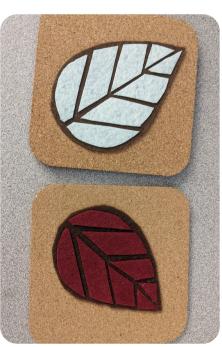

## You Will Need:

- Scissors
- 1. Cut out both templates.
- 2. Place teardrop-shaped template on the dark brown felt.
- 3. Using a permanent marker or tailor chalk trace out the teardrop-shaped template piece on the dark brown felt.
- 4. Cut out teardrop shape and set it to the side.
- 5. Place leaf segment templates on your triangle felt piece.
- 6. Using a permanent marker or tailors chalk trace out the leaf segment template pieces on the triangle piece.
- 7. Cut out the marked leaf segments.
- 8. Arrange your leaf segments, marked side down on the brown teardrop until you are satisfied with their placement--Adjust and/or trim segments as necessary.
- 9. Working one piece at a time to avoid displacement, glue each segment onto the brown felt teardrop.
- 10. Glue your completed felt leaf to the cork coaster base.
- 11. Repeat to make a set!