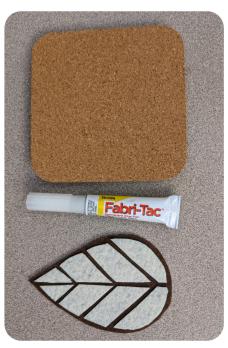

## You Will Need:

- Scissors
- 1. Cut out both templates.
- 2. Place teardrop-shaped template on the dark brown felt.
- 3. Using a permanent marker or tailor chalk trace out the teardrop-shaped template piece on the dark brown felt.
- 4. Cut out teardrop shape and set it to the side.
- 5. Place leaf segment templates on your triangle felt piece.
- 6. Using a permanent marker or tailors chalk trace out the leaf segment template pieces on the triangle piece.
- 7. Cut out the marked leaf segments.
- 8. Arrange your leaf segments, marked side down on the brown teardrop until you are satisfied with their placement--Adjust and/or trim segments as necessary.
- 9. Working one piece at a time to avoid displacement, glue each segment onto the brown felt teardrop.
- 10. Glue your completed felt leaf to the cork coaster base.
- 11. Repeat to make a set!