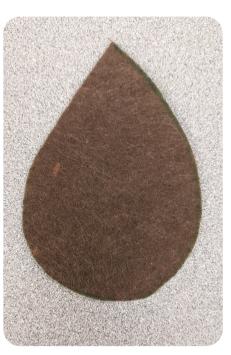

## You Will Need:

- Scissors
- 1. Cut out both templates.
- 2. Place teardrop-shaped template on the dark brown felt.
- 3. Using a permanent marker or tailor chalk trace out the teardrop-shaped template piece on the dark brown felt.
- 4. Cut out teardrop shape and set it to the side.
- 5. Place leaf segment templates on your triangle felt piece.
- 6. Using a permanent marker or tailors chalk trace out the leaf segment template pieces on the triangle piece.
- 7. Cut out the marked leaf segments.
- 8. Arrange your leaf segments, marked side down on the brown teardrop until you are satisfied with their placement--Adjust and/or trim segments as necessary.
- 9. Working one piece at a time to avoid displacement, glue each segment onto the brown felt teardrop.
- 10. Glue your completed felt leaf to the cork coaster base.
- 11. Repeat to make a set!