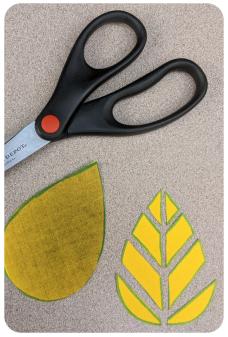

## You Will Need:

- Scissors
- 1. Cut out both templates.
- 2. Place teardrop-shaped template on the dark brown felt.
- 3. Using a permanent marker or tailor chalk trace out the teardrop-shaped template piece on the dark brown felt.
- 4. Cut out teardrop shape and set it to the side.
- 5. Place leaf segment templates on your triangle felt piece.
- 6. Using a permanent marker or tailors chalk trace out the leaf segment template pieces on the triangle piece.
- 7. Cut out the marked leaf segments.
- 8. Arrange your leaf segments, marked side down on the brown teardrop until you are satisfied with their placement--Adjust and/or trim segments as necessary.
- 9. Working one piece at a time to avoid displacement, glue each segment onto the brown felt teardrop.
- 10. Glue your completed felt leaf to the cork coaster base.
- 11. Repeat to make a set!