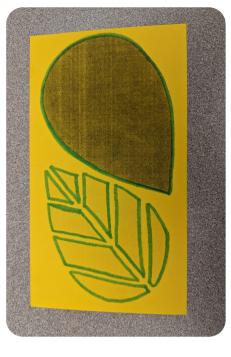

## You Will Need:

- Scissors
- 1. Cut out both templates.
- 2. Place teardrop-shaped template on the dark brown felt.
- 3. Using a permanent marker or tailor chalk trace out the teardrop-shaped template piece on the dark brown felt.
- 4. Cut out teardrop shape and set it to the side.
- 5. Place leaf segment templates on your triangle felt piece.
- 6. Using a permanent marker or tailors chalk trace out the leaf segment template pieces on the triangle piece.
- 7. Cut out the marked leaf segments.
- 8. Arrange your leaf segments, marked side down on the brown teardrop until you are satisfied with their placement--Adjust and/or trim segments as necessary.
- 9. Working one piece at a time to avoid displacement, glue each segment onto the brown felt teardrop.
- 10. Glue your completed felt leaf to the cork coaster base.
- 11. Repeat to make a set!