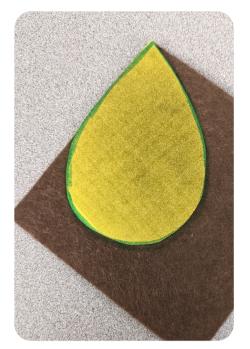

## You Will Need:

- Scissors
- 1. Cut out both templates.
- 2. Place teardrop-shaped template on the dark brown felt.
- 3. Using a permanent marker or tailor chalk trace out the teardrop-shaped template piece on the dark brown felt.
- 4. Cut out teardrop shape and set it to the side.
- 5. Place leaf segment templates on your triangle felt piece.
- 6. Using a permanent marker or tailors chalk trace out the leaf segment template pieces on the triangle piece.
- 7. Cut out the marked leaf segments.
- 8. Arrange your leaf segments, marked side down on the brown teardrop until you are satisfied with their placement--Adjust and/or trim segments as necessary.
- 9. Working one piece at a time to avoid displacement, glue each segment onto the brown felt teardrop.
- 10. Glue your completed felt leaf to the cork coaster base.
- 11. Repeat to make a set!