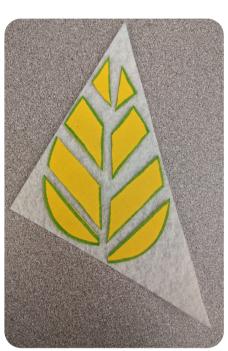

## You Will Need:

- Scissors
- 1. Cut out both templates.
- 2. Place teardrop-shaped template on the dark brown felt.
- 3. Using a permanent marker or tailor chalk trace out the teardrop-shaped template piece on the dark brown felt.
- 4. Cut out teardrop shape and set it to the side.
- 5. Place leaf segment templates on your triangle felt piece.
- 6. Using a permanent marker or tailors chalk trace out the leaf segment template pieces on the triangle piece.
- 7. Cut out the marked leaf segments.
- 8. Arrange your leaf segments, marked side down on the brown teardrop until you are satisfied with their placement--Adjust and/or trim segments as necessary.
- 9. Working one piece at a time to avoid displacement, glue each segment onto the brown felt teardrop.
- 10. Glue your completed felt leaf to the cork coaster base.
- 11. Repeat to make a set!